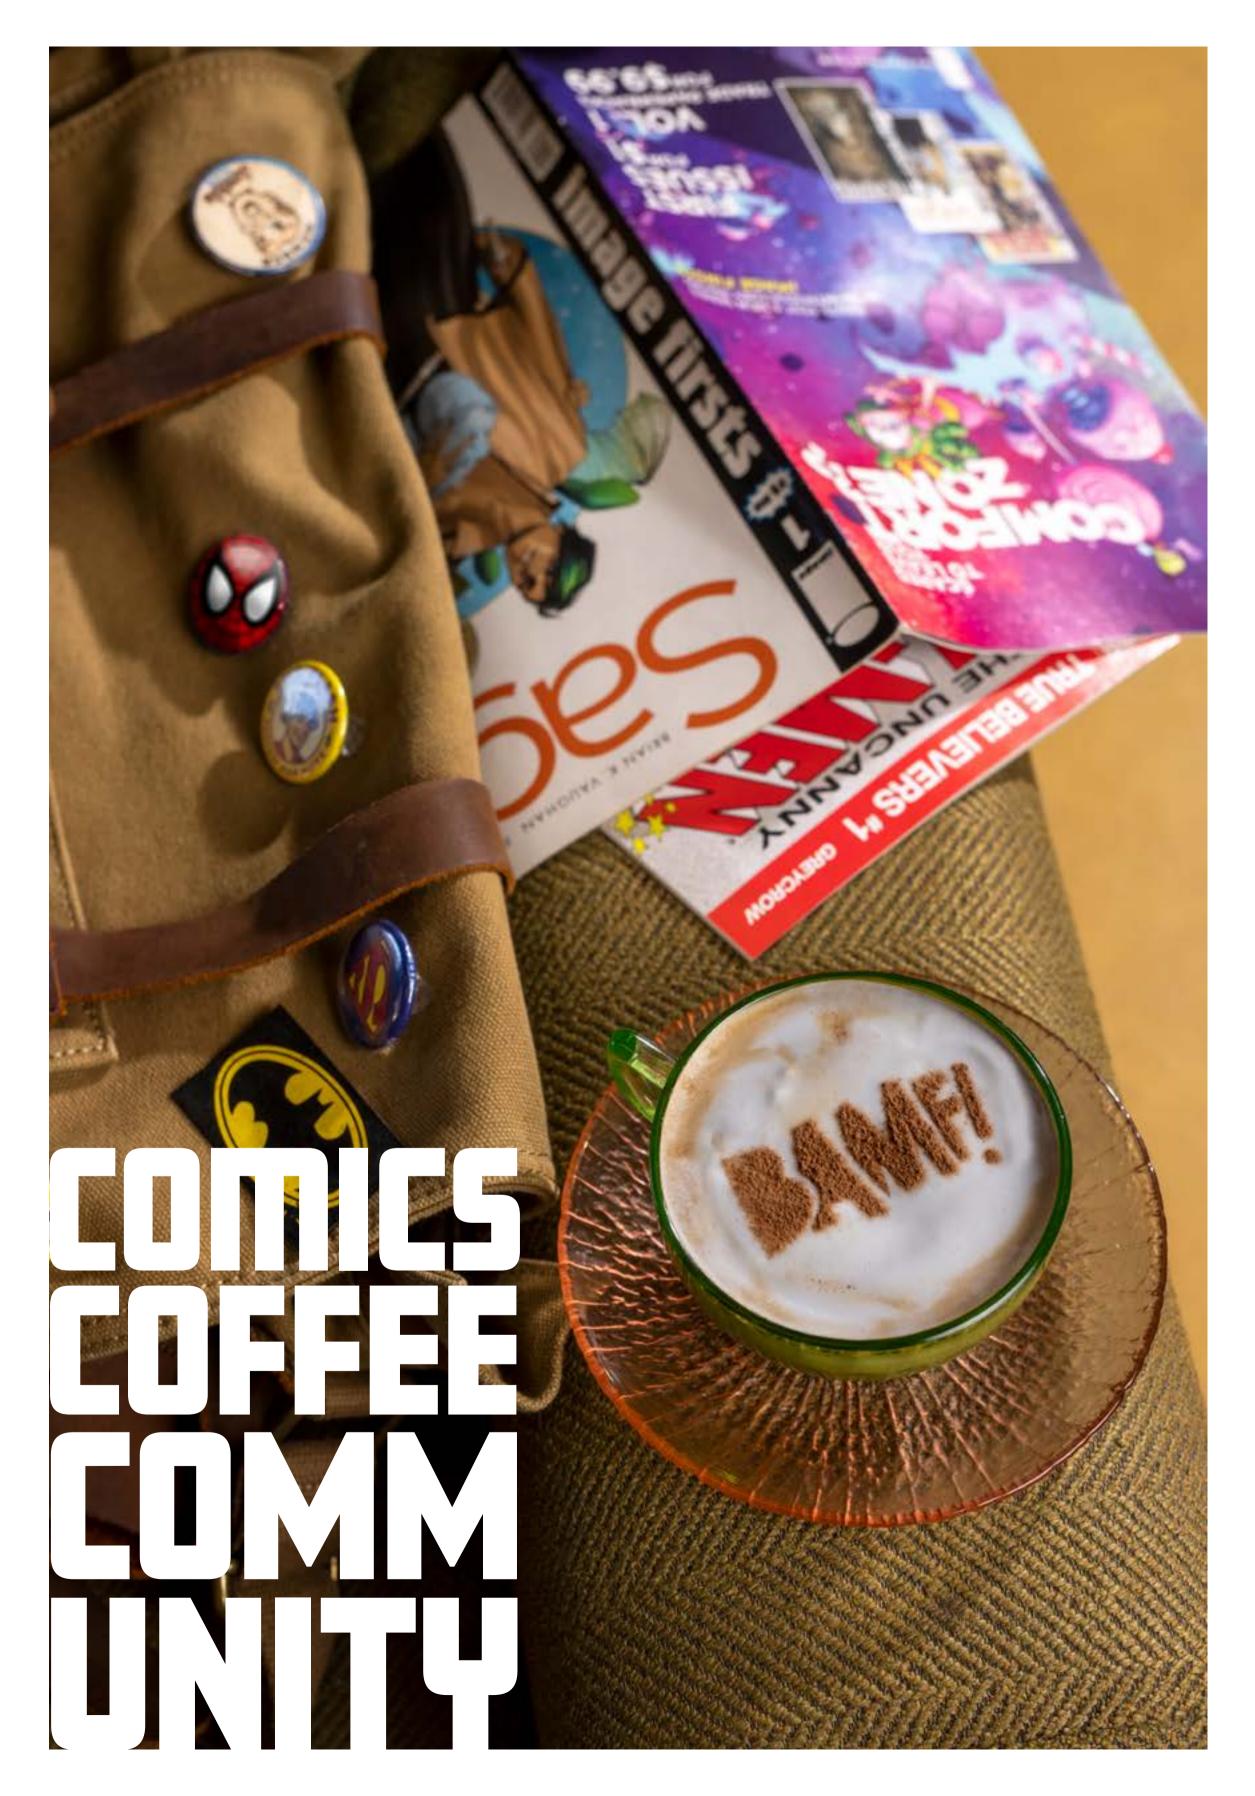

BAMF!'s origin story is decades of driving by empty shop fronts and saying "that would make a great comic shop." ouple that with memories of the to kids. when I was Book World in my ometown. I wanted to prov lace for the community come together and be other people and make connections

### New Comic Book Wednesday. The wall. Sub stacks. Debating story arcs.

Flipping through back issues.