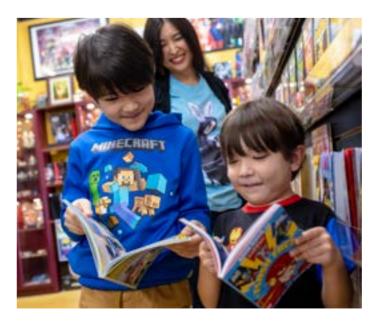

### New Comic Book Wednesday. The wall. Sub stacks. Debating story arcs.

Flipping through back issues.

### Flipping through vinyl. fueling your search.

Graphic novels. Picture books. Guarding kingdoms with a roll of a die.

A book club's deep dive into twisting and turning plot lines Swirling circles of color with a crochet group.